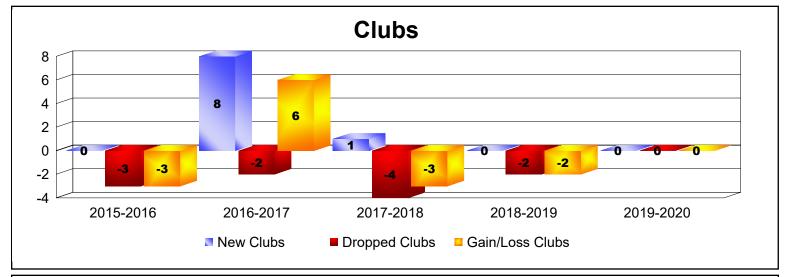

District 354 E

As of June 2020 Cumulative

| Year      | New<br>Clubs | Dropped<br>Clubs | Gain/<br>Loss<br>Clubs | New<br>Members | Charter<br>Members | Reinstate<br>Members | Transfer<br>Members | Total<br>Member<br>Added | Total<br>Members<br>Dropped | Gain/<br>Loss<br>Members |
|-----------|--------------|------------------|------------------------|----------------|--------------------|----------------------|---------------------|--------------------------|-----------------------------|--------------------------|
| 2015-2016 | 0            | -3               | -3                     | 445            | 0                  | 31                   | 2                   | 478                      | -605                        | -127                     |
| 2016-2017 | 8            | -2               | 6                      | 519            | 295                | 13                   | 3                   | 830                      | -528                        | 302                      |
| 2017-2018 | 1            | -4               | -3                     | 785            | 35                 | 13                   | 25                  | 858                      | -619                        | 239                      |
| 2018-2019 | 0            | -2               | -2                     | 556            | 2                  | 20                   | 7                   | 585                      | -560                        | 25                       |
| 2019-2020 | 0            | 0                | 0                      | 485            | 4                  | 20                   | 9                   | 518                      | -634                        | -116                     |
| Average   | 2            | -2               | 0                      | 558            | 67                 | 19                   | 9                   | 654                      | -589                        | 65                       |