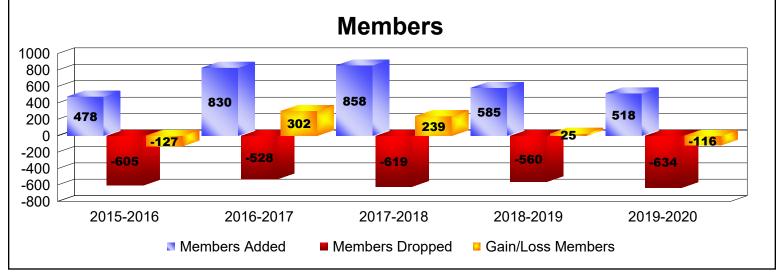

District 354 E

As of June 2020 Cumulative

| Year      | New<br>Clubs | Dropped<br>Clubs | Gain/<br>Loss<br>Clubs | New<br>Members | Charter<br>Members | Reinstate<br>Members | Transfer<br>Members | Total<br>Member<br>Added | Total<br>Members<br>Dropped | Gain/<br>Loss<br>Members |
|-----------|--------------|------------------|------------------------|----------------|--------------------|----------------------|---------------------|--------------------------|-----------------------------|--------------------------|
| 2015-2016 | 0            | -3               | -3                     | 445            | 0                  | 31                   | 2                   | 478                      | -605                        | -127                     |
| 2016-2017 | 8            | -2               | 6                      | 519            | 295                | 13                   | 3                   | 830                      | -528                        | 302                      |
| 2017-2018 | 1            | -4               | -3                     | 785            | 35                 | 13                   | 25                  | 858                      | -619                        | 239                      |
| 2018-2019 | 0            | -2               | -2                     | 556            | 2                  | 20                   | 7                   | 585                      | -560                        | 25                       |
| 2019-2020 | 0            | 0                | 0                      | 485            | 4                  | 20                   | 9                   | 518                      | -634                        | -116                     |
| Average   | 2            | -2               | 0                      | 558            | 67                 | 19                   | 9                   | 654                      | -589                        | 65                       |